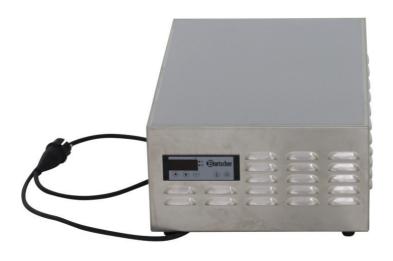

## TEST LOG | A-LAGER

| Article number: 107000WS                                                                                                                                             | 001          | Sprache   Langu | ıage <b>○</b> DE <b>⊙</b> E | N OFR   | ONL OES OPL |
|----------------------------------------------------------------------------------------------------------------------------------------------------------------------|--------------|-----------------|-----------------------------|---------|-------------|
| Internal number:                                                                                                                                                     | Serial nur   | nber: 160007    | 1202                        | Date:   | 07.07.2016  |
| Device status:  As good as new   unused  Damaged (light)   technically inspect  Damaged (dents/scratches)   technically checked  Traces of use   technically checked | ally checked |                 |                             |         |             |
| Product Specific Information                                                                                                                                         |              |                 |                             |         |             |
| VDE test conducted:                                                                                                                                                  | YES          | NO              | ■ NOT NE                    | CESSARY |             |
| Device complete:                                                                                                                                                     | ■ YES        | NO              |                             |         |             |
| All functions tested:                                                                                                                                                | ■ YES        | NO              |                             |         |             |
| Device cleaned:                                                                                                                                                      | ■ YES        | NO              |                             |         |             |
| Packaging:                                                                                                                                                           |              |                 |                             |         |             |
| Original packaging                                                                                                                                                   |              |                 |                             |         |             |
| Original packaging (damaged)                                                                                                                                         |              |                 |                             |         |             |
| Substitute packaging                                                                                                                                                 |              |                 |                             |         |             |