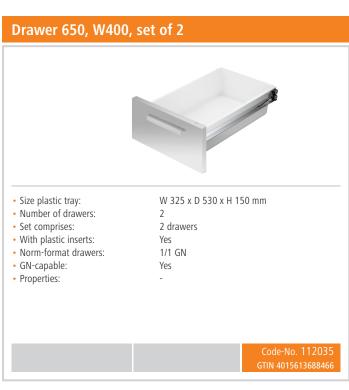

#### Open base unit, 650, W400, SS



#### Description

Series 650 - a range of cooking equipment for the professional kitchen. The series is defined by optimum energy use, powerful appliances, and ease of cleaning. The modular design means that the appliances are easy to combine and can be arranged flexibly. The appliance structure consists entirely of 18/10 stainless steel.

#### Features

• Sub-counter unit type:

· Material:

• Important information:

· Height adjustable: • Height-adjustable feet:

• Series:

• Size:

• Weight:

Open

CNS 18/10

560 mm to 660 mm

Yes

650

W 400 x D 535 x H 560 mm

10 kg





### Open base unit, 650, W400, SS Add on Products











## Open base unit, 650, W400, SS Add on Products

# Stainl.steel polish.spray 500ml can • Content / can: • Application: Remove heavy soiling such as grease residue Do not spray onto hot surfaces • allow them to cool down first: · Application: Before use, bring the can to room temperature and shake well Code-No. 173031 GTIN 4015613360195