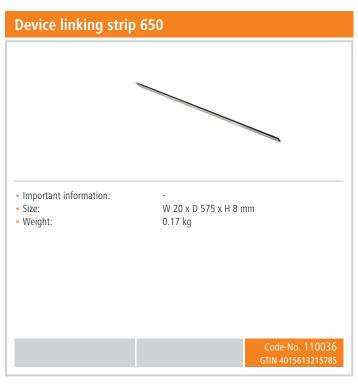

#### Open base unit, 650, W400, SS



#### Description

Series 650 - a range of cooking equipment for the professional kitchen. The series is defined by optimum energy use, powerful appliances, and ease of cleaning. The modular design means that the appliances are easy to combine and can be arranged flexibly. The appliance structure consists entirely of 18/10 stainless steel.

#### Features

• Sub-counter unit type:

· Material:

• Important information:

· Height adjustable: • Height-adjustable feet:

• Series:

• Size:

• Weight:

Open

CNS 18/10

560 mm to 660 mm

Yes

650

W 400 x D 535 x H 560 mm

10 kg





### Open base unit, 650, W400, SS Add on Products











## Open base unit, 650, W400, SS Add on Products

# Stainl.steel polish.spray 500ml can • Content / can: • Application: Remove heavy soiling such as grease residue Do not spray onto hot surfaces • allow them to cool down first: · Application: Before use, bring the can to room temperature and shake well Code-No. 173031 GTIN 4015613360195