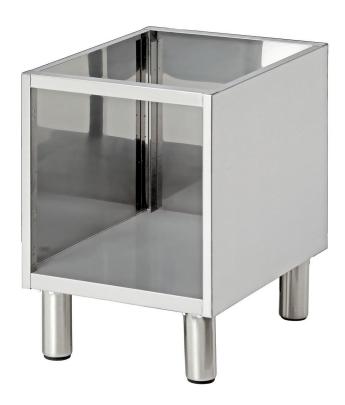

#### Open base unit, 650, W400, SS

#### Description

Series 650 - a range of cooking equipment for the professional kitchen. The series is defined by optimum energy use, powerful appliances, and ease of cleaning. The modular design means that the appliances are easy to combine and can be arranged flexibly. The appliance structure consists entirely of 18/10 stainless steel.

Open

CNS 18/10

560 mm to 660 mm

Yes

650

W 400 x D 535 x H 560 mm

10 kg