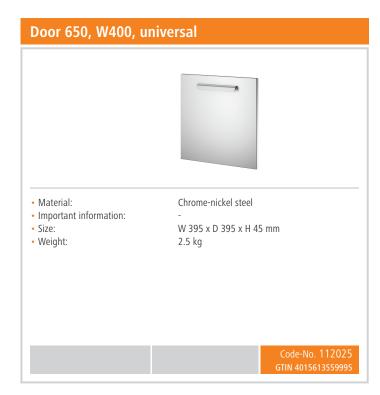

#### Open base unit, 650, W400, SS



#### Description

Series 650 - a range of cooking equipment for the professional kitchen. The series is defined by optimum energy use, powerful appliances, and ease of cleaning. The modular design means that the appliances are easy to combine and can be arranged flexibly. The appliance structure consists entirely of 18/10 stainless steel.

#### Features

• Sub-counter unit type:

· Material:

• Important information:

· Height adjustable: • Height-adjustable feet:

• Series:

• Size:

• Weight:

Open

CNS 18/10

560 mm to 660 mm

Yes

650

W 400 x D 535 x H 560 mm

10 kg





### Open base unit, 650, W400, SS Add on Products











## Open base unit, 650, W400, SS Add on Products

# Stainl.steel polish.spray 500ml can • Content / can: • Application: Remove heavy soiling such as grease residue Do not spray onto hot surfaces • allow them to cool down first: · Application: Before use, bring the can to room temperature and shake well Code-No. 173031 GTIN 4015613360195