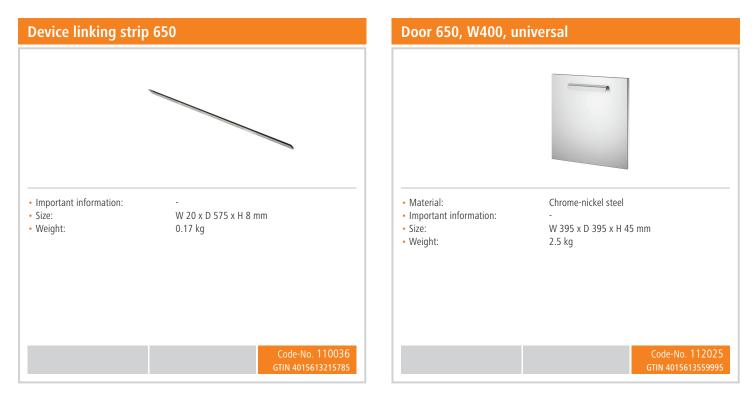

# Open base unit, 650, W800, SS Add on Products

GB 04/2024 2/3

# Open base unit, 650, W800, SS Add on Products