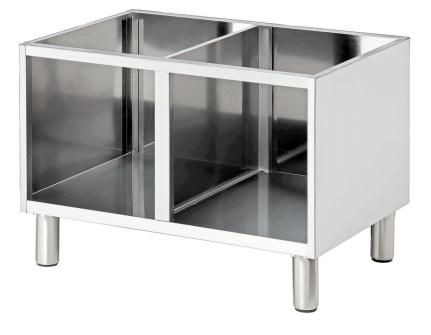

### Open base unit, 650, W800, SS

### Description

Series 650 - a range of cooking equipment for the professional kitchen. The series is defined by optimum energy use, powerful appliances, and ease of cleaning. The modular design means that the appliances are easy to combine and can be arranged flexibly. The appliance structure consists entirely of 18/10 stainless steel.

#### Features

| • S | ub-counter | unit | type: |
|-----|------------|------|-------|
|-----|------------|------|-------|

- Material:
- Important information:
- Height adjustable:
- Height-adjustable feet:
- Series:
- Size:
- Weight:

Open CNS 18/10

560 mm to 660 mm Yes 650 W 800 x D 535 x H 560 mm 17.8 kg