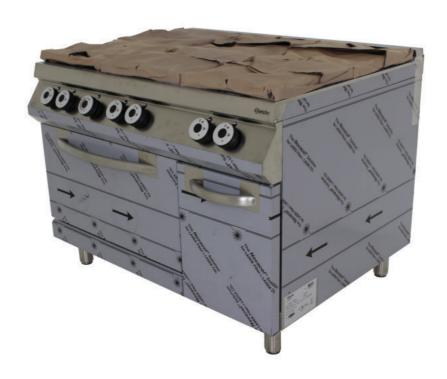

## Picture 1

Original packaging (damaged)

Substitute packaging

Picture 2

Picture 3

Picture 4

Picture 5

Picture 6