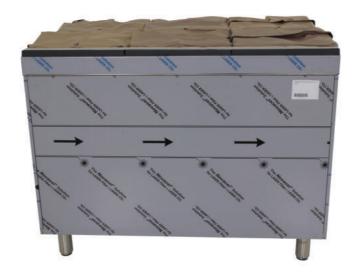

## Picture 1

Original packaging (damaged)

Substitute packaging

Picture 2

Picture 3

Picture 4

Picture 5

Picture 6