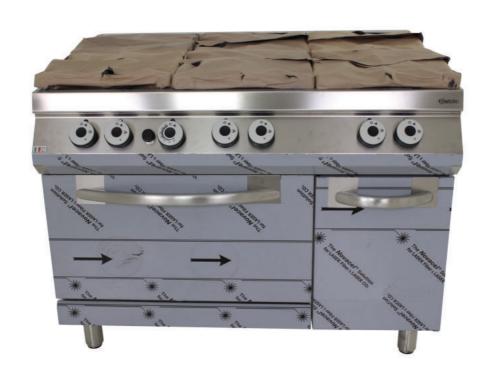

## Picture 1

Original packaging (damaged)

Substitute packaging

Picture 2

Picture 3

Picture 4

Picture 5

Picture 6