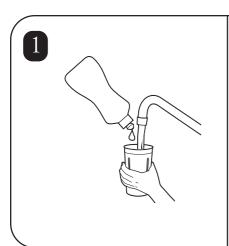

container when mixing. Failure to follow these instructions can result in serious injuries or cuts.

### Sanitizing

For best results, use the Hamilton Beach Universal Container (#110E).

- Fill container with sanitizing solution (1 tablespoon [15 ml] of household bleach per 1 gallon [3.8 liter] of clean, cool water (60°F/16°C) to ¾ full. Position the container properly on the mixer and run on low speed (I) for 1 minute.
- Remove the container. Empty sanitizing solution and rinse container.
- To dry, run the mixer on low speed (I) for 30 seconds with empty container in place. DO NOT RINSE after sanitizing is complete.

**NOTE:** If preferred, the container guide, container, and agitator may be cleaned in a dishwasher.



To Avoid Damage Do not lift mixer by the shaft.









•



























### **Replacing Agitator**

# Removing/Installing Container Guide





#### **Technical Service**

For assistance or replacement parts, call our Technical Service number: ++910-693-4277

www.commercial.hamiltonbeach.com

## INSTRUCTIONS FOR PROPER DISPOSAL OF THIS PRODUCT PURSUANT TO THE EUROPEAN UNION'S DIRECTIVE ON ELECTRICAL WASTE

Please do not dispose of any electrical equipment as ordinary waste. Help conserve natural resources and protect the environment: when you have finished using this product, please dispose of it at your local waste collection or recycling center in the area reserved for electrical equipment. Contact your local authority to find the nearest waste collection center. To remind you to dispose of this product responsibly and separately from ordina