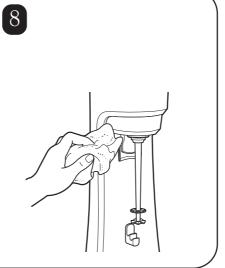

**NOTE:** If preferred, the container guide, container, and agitator may be cleaned in a dishwasher.

To Avoid Damage Do not lift mixer by the shaft.

•