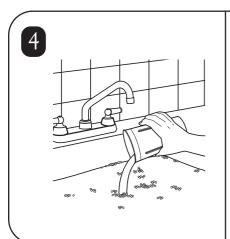

### Sanitizing

For best results, use the Hamilton Beach Universal Container (#110E).

- Fill container with sanitizing solution (1 tablespoon [15 ml] of household bleach per 1 gallon [3.8 liter] of clean, cool water (60°F/16°C) to ¾ full. Position the container properly on the mixer and run on low speed (I) for 1 minute.
- Remove the container. Empty sanitizing solution and rinse container.
- To dry, run the mixer on low speed (I) for 30 seconds with empty container in place. DO NOT RINSE after sanitizing is complete.