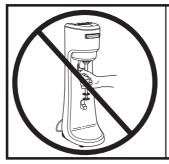

#### **Cut Hazard**

Disconnect power before installing or removing agitator.

Always use metal container when mixing. Do not put hands, spoons, or other utensils in metal container when mixing. Failure to follow these instructions can result in serious injuries or cuts.