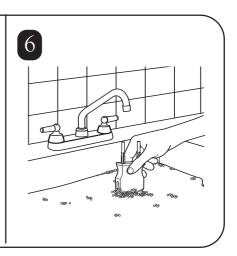

### Sanitizing

For best results, use the Hamilton Beach Universal Container (#110E).

- Fill container with sanitizing solution (1 tablespoon [15 ml] of household bleach per 1 gallon [3.8 liter] of clean, cool water (60°F/16°C) to ¾ full. Position the container properly on the mixer and run on low speed (I) for 1 minute.
- Remove the container. Empty sanitizing solution and rinse container.
- To dry, run the mixer on low speed (I) for 30 seconds with empty container in place. DO NOT RINSE after sanitizing is complete.

**NOTE:** If preferred, the container guide, container, and agitator may be cleaned in a dishwasher.

To Avoid Damage Do not lift mixer by the shaft.

•