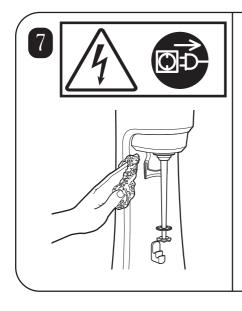

#### **Cut Hazard**

Disconnect power before installing or removing agitator.

Always use metal container when mixing. Do not put hands, spoons, or other utensils in metal container when mixing. Failure to follow these instructions can result in serious injuries or cuts.

### **Replacing Agitator**