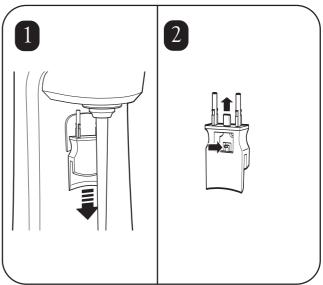

ries or cuts.

### Sanitizing

For best results, use the Hamilton Beach Universal Container (#110E).

- Fill container with sanitizing solution (1 tablespoon [15 ml] of household bleach per 1 gallon [3.8 liter] of clean, cool water (60°F/16°C) to ¾ full. Position the container properly on the mixer and run on low speed (I) for 1 minute.
- Remove the container. Empty sanitizing solution and rinse container.
- To dry, run the mixer on low speed (I) for 30 seconds with empty container in place. DO NOT RINSE after sanitizing is complete.

**NOTE:** If preferred, the container guide, container, and agitator may be cleaned in a dishwasher.



To Avoid Damage Do not lift mixer by the shaft.









•



























### **Replacing Agitator**

# Removing/Installing Container Guide





#### **Technical Service**

For assistance or replacement parts, call our Technical Service number: ++910-693-4277

www.commercial.hamiltonbeach.com

## INSTRUCTIONS FOR PROPER DISPOSAL OF THIS PRODUCT PURSUANT TO THE EUROPEAN UNION'S DIRECTIVE ON ELECTRICAL WASTE

Please do not dispose of any electrical equipment as ordinary waste. Help conserve natural resources and protect the environment: when you have finished using this product, please dispose of it at your local waste collection or recycling center in the area reserved for electrical equipment. Contact your local authority to find the nearest waste collection center. To remind you to dispose of this product responsibly and separately from ordinary waste, it is marked with the symbol of a crossed-out trash bin.