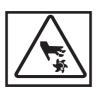

#### **Cut Hazard**

Disconnect power before installing or removing agitator.

Always use metal container when mixing. Do not put hands, spoons, or other utensils in metal container when mixing. Failure to follow these instructions can result in serious injuries or cuts.