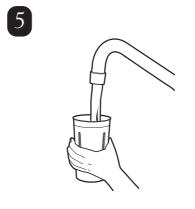

### Sanitizing

For best results, use the Hamilton Beach Universal Container (#110E).

- Fill container with sanitizing solution (1 tablespoon [15 ml] of household bleach per 1 gallon [3.8 liter] of clean, cool water (60°F/16°C) to ¾ full. Position the container properly on the mixer and run on low speed (I) for 1 minute.
- Remove the container. Empty sanitizing solution and rinse container.
- To dry, run the mixer on low speed (I) for 30 seconds with empty container in place. DO NOT RINSE after sanitizing is complete.