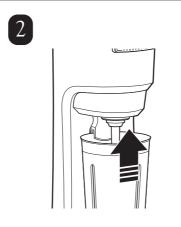

### Sanitizing

For best results, use the Hamilton Beach Universal Container (#110E).

- Fill container with sanitizing solution (1 tablespoon [15 ml] of household bleach per 1 gallon [3.8 liter] of clean, cool water (60°F/16°C) to ¾ full. Position the container properly on the mixer and run on low speed (I) for 1 minute.
- Remove the container. Empty sanitizing solution and rinse container.
- To dry, run the mixer on low speed (I) for 30 seconds with empty container in place. DO NOT RINSE after sanitizing is complete.