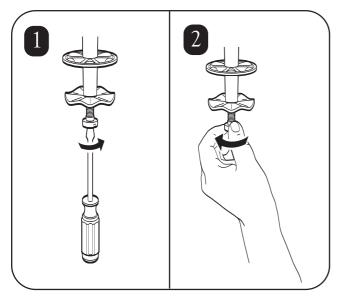

juries or cuts.

### Sanitizing

For best results, use the Hamilton Beach Universal Container (#110E).

- Fill container with sanitizing solution (1 tablespoon [15 ml] of household bleach per 1 gallon [3.8 liter] of clean, cool water (60°F/16°C) to ¾ full. Position the container properly on the mixer and run on low speed (I) for 1 minute.
- Remove the container. Empty sanitizing solution and rinse container.
- To dry, run the mixer on low speed (I) for 30 seconds with empty container in place. DO NOT RINSE after sanitizing is complete.

**NOTE:** If preferred, the container guide, container, and agitator may be cleaned in a dishwasher.



To Avoid Damage Do not lift mixer by the shaft.









•



























### **Replacing Agitator**

# Removing/Installing Container Guide





#### **Technical Service**

For assistance or replacement parts, call our Technical Service number: ++910-693-4277

www.commercial.hamiltonbeach.com

## INSTRUCTIONS FOR PROPER DISPOSAL OF THIS PRODUCT PURSUANT TO THE EUROPEAN UNION'S DIRECTIVE ON ELECTRICAL WASTE

Please do not dispose of any electrical equipment as ordinary waste. Help conserve natural resources and protect the environment: when you have finished using this product, please dispose of it at your local waste collection or recycling center in the area reserved for electrical equipment. Contact your local authority to find the nearest waste collection center. To remind you to dispose of this product responsibly and separately from ordinary waste, it is marked with the symbol of a crossed-out trash bin.