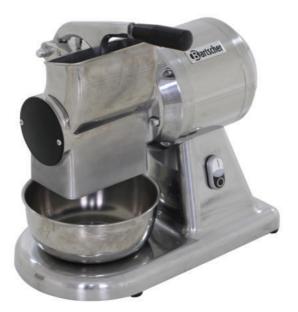

VDE test conducted: YES                          | NO NOT N                 | ECESSARY            |
| Device complete: YES                             | NO                       |                     |
| All functions tested:                            | NO                       |                     |
| Device cleaned: YES                              | ΝΟ                       |                     |
| Packaging:                                       |                          |                     |
| Original packaging                               |                          |                     |
| <ul> <li>Original packaging (damaged)</li> </ul> |                          |                     |

Substitute packaging

## Picture 1



## TEST LOG | A-LAGER



Picture 2



Picture 3



## TEST LOG | A-LAGER

Picture 4



Warehouse

## Picture 5



Picture 6