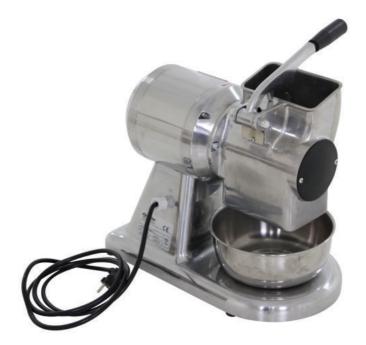

|
| VDE test conducted: YES                          | NO NOT N                 | ECESSARY            |
| Device complete: YES                             | NO                       |                     |
| All functions tested:                            | NO                       |                     |
| Device cleaned: YES                              | ΝΟ                       |                     |
| Packaging:                                       |                          |                     |
| Original packaging                               |                          |                     |
| <ul> <li>Original packaging (damaged)</li> </ul> |                          |                     |

Substitute packaging

## Picture 1



## TEST LOG | A-LAGER



Picture 2



Picture 3



## TEST LOG | A-LAGER

Picture 4



Warehouse

## Picture 5



Picture 6