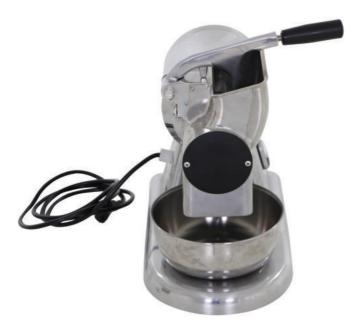

|                     |
| VDE test conducted: YES                          | NO NOT N                 | ECESSARY            |
| Device complete: YES                             | NO                       |                     |
| All functions tested:                            | NO                       |                     |
| Device cleaned: YES                              | ΝΟ                       |                     |
| Packaging:                                       |                          |                     |
| Original packaging                               |                          |                     |
| <ul> <li>Original packaging (damaged)</li> </ul> |                          |                     |

Substitute packaging

## Picture 1



## TEST LOG | A-LAGER



Picture 2



Picture 3



## TEST LOG | A-LAGER

Picture 4



Warehouse

## Picture 5



Picture 6