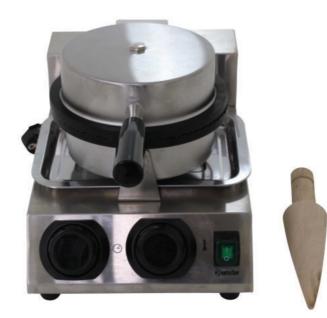

|                        |       |             |
| Device cleaned:       | YES                                                                               | NO NO          |                        |       |             |
| Packaging:            |                                                                                   |                |                        |       |             |
| Original packaging    |                                                                                   |                |                        |       |             |
| Original packaging    | (damaged)                                                                         |                |                        |       |             |

#### Picture 1

 $\square$ 

Substitute packaging



# TEST LOG | A-LAGER



#### Picture 2



### Picture 3



# TEST LOG | A-LAGER



Picture 4



### Picture 5



Picture 6