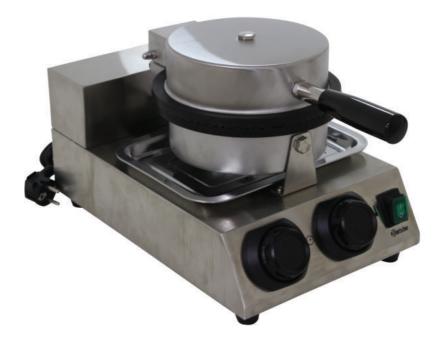

e cleaned:       | YES                                                                               | NO NO          |                        |       |             |
| Packaging:            |                                                                                   |                |                        |       |             |
| Original packaging    |                                                                                   |                |                        |       |             |
| Original packaging    | (damaged)                                                                         |                |                        |       |             |

#### Picture 1

 $\square$ 

Substitute packaging



# TEST LOG | A-LAGER



#### Picture 2



### Picture 3



# TEST LOG | A-LAGER



Picture 4



### Picture 5



Picture 6