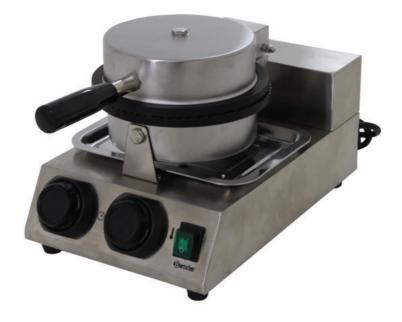

|
| Device cleaned:       | YES                                                                               | NO NO          |                        |       |             |
| Packaging:            |                                                                                   |                |                        |       |             |
| Original packaging    |                                                                                   |                |                        |       |             |
| Original packaging    | (damaged)                                                                         |                |                        |       |             |

#### Picture 1

 $\square$ 

Substitute packaging



# TEST LOG | A-LAGER



#### Picture 2



### Picture 3



# TEST LOG | A-LAGER



Picture 4



### Picture 5



Picture 6