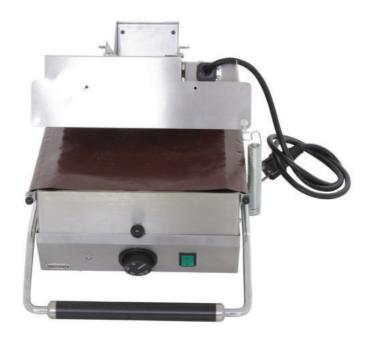

|             |
| Device cleaned:                                 | YES                   |                        | C                     |             |             |
| Packaging:                                      |                       |                        |                       |             |             |
| Original packaging                              | g                     |                        |                       |             |             |
| Original packaging (damaged)                    |                       |                        |                       |             |             |
| Substitute packaging                            |                       |                        |                       |             |             |

Picture 1



# TEST LOG | A-LAGER



Picture 2



## Picture 3



# TEST LOG | A-LAGER



#### Picture 4



### Picture 5



### Picture 6