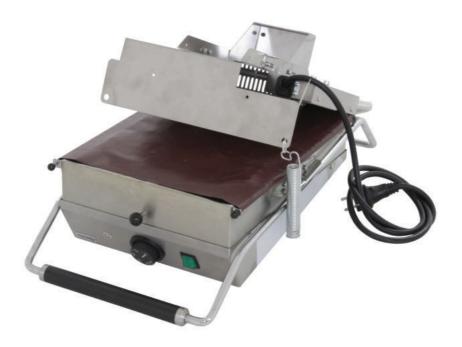

ed:                                 | YES                   |                        | C                     |             |             |
| Packaging:                                      |                       |                        |                       |             |             |
| Original packaging                              | g                     |                        |                       |             |             |
| Original packaging (damaged)                    |                       |                        |                       |             |             |
| Substitute packaging                            |                       |                        |                       |             |             |

Picture 1



# TEST LOG | A-LAGER



Picture 2



## Picture 3



# TEST LOG | A-LAGER



#### Picture 4



### Picture 5



### Picture 6