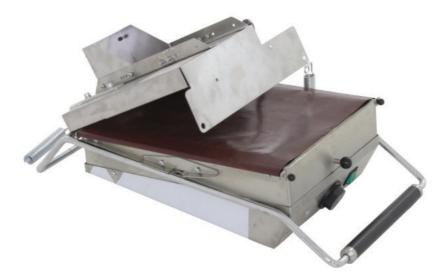

| YES                   |                        | C                     |             |             |
| Packaging:                                      |                       |                        |                       |             |             |
| Original packaging                              | g                     |                        |                       |             |             |
| Original packaging (damaged)                    |                       |                        |                       |             |             |
| Substitute packaging                            |                       |                        |                       |             |             |

Picture 1



# TEST LOG | A-LAGER



Picture 2



## Picture 3



# TEST LOG | A-LAGER



#### Picture 4



### Picture 5



### Picture 6