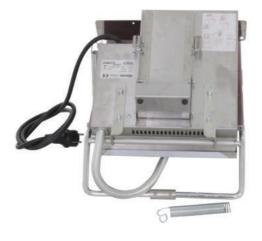

|                        | C                     |             |             |
| Packaging:                                      |                       |                        |                       |             |             |
| Original packaging                              | g                     |                        |                       |             |             |
| Original packaging (damaged)                    |                       |                        |                       |             |             |
| Substitute packaging                            |                       |                        |                       |             |             |

Picture 1



# TEST LOG | A-LAGER



Picture 2



## Picture 3



# TEST LOG | A-LAGER



#### Picture 4



### Picture 5



### Picture 6