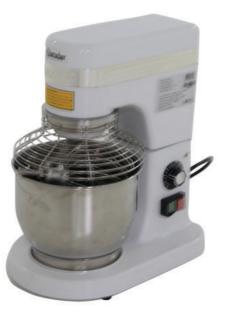

ion                    |                            |                 |
| VDE test conducted: YES                         | NO NOT NECESS              | SARY            |
| Device complete: YES                            | ΝΟ                         |                 |
| All functions tested: YES                       | ΝΟ                         |                 |
| Device cleaned: YES                             | ΝΟ                         |                 |
| Packaging:                                      |                            |                 |
| Original packaging                              |                            |                 |

 $\square$ 

• Original packaging (damaged)

Substitute packaging

#### Picture 1



# TEST LOG | A-LAGER



Picture 2



Picture 3



## TEST LOG | A-LAGER

Picture 4



### Picture 5



### Picture 6