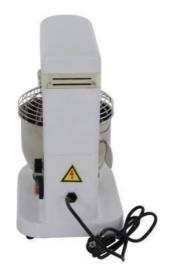

|                 |
| VDE test conducted: YES                         | NO NOT NECESS              | SARY            |
| Device complete: YES                            | ΝΟ                         |                 |
| All functions tested: YES                       | ΝΟ                         |                 |
| Device cleaned: YES                             | ΝΟ                         |                 |
| Packaging:                                      |                            |                 |
| Original packaging                              |                            |                 |

 $\square$ 

• Original packaging (damaged)

Substitute packaging

#### Picture 1



# TEST LOG | A-LAGER



Picture 2



Picture 3



## TEST LOG | A-LAGER

Picture 4



### Picture 5



### Picture 6