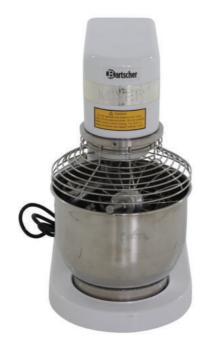

|                 |
| Product Specific Information                    |                            |                 |
| VDE test conducted: YES                         | NO NOT NECESS              | SARY            |
| Device complete: YES                            | ΝΟ                         |                 |
| All functions tested: YES                       | ΝΟ                         |                 |
| Device cleaned: YES                             | ΝΟ                         |                 |
| Packaging:                                      |                            |                 |
| Original packaging                              |                            |                 |

 $\square$ 

• Original packaging (damaged)

Substitute packaging

#### Picture 1



# TEST LOG | A-LAGER



Picture 2



Picture 3



## TEST LOG | A-LAGER

Picture 4



### Picture 5



### Picture 6