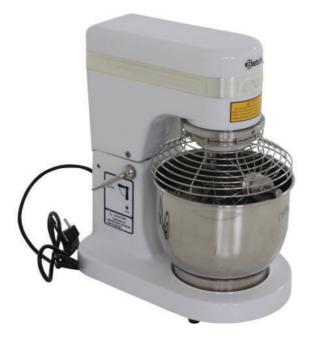

ific Information                    |                            |                 |
| VDE test conducted: YES                         | NO NOT NECESS              | SARY            |
| Device complete: YES                            | ΝΟ                         |                 |
| All functions tested: YES                       | ΝΟ                         |                 |
| Device cleaned: YES                             | ΝΟ                         |                 |
| Packaging:                                      |                            |                 |
| Original packaging                              |                            |                 |

 $\square$ 

• Original packaging (damaged)

Substitute packaging

#### Picture 1



# TEST LOG | A-LAGER



Picture 2



Picture 3



## TEST LOG | A-LAGER

Picture 4



### Picture 5



### Picture 6