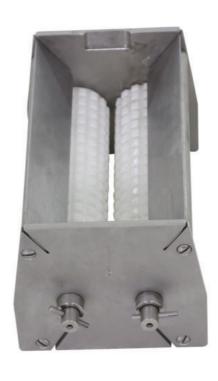

|                         |             |
| All functions tested: | ■ YES                           | □ NO           | )                      |                         |             |
| Device cleaned:       | ■ YES                           | NO             | )                      |                         |             |
| Packaging:            |                                 |                |                        |                         |             |
| Original packagin     | g                               |                |                        |                         |             |
| Original packagin     | g (damaged)                     |                |                        |                         |             |

## Picture 1

■ Substitute packaging





## Picture 2



Picture 3





Picture 4



Picture 5



Picture 6