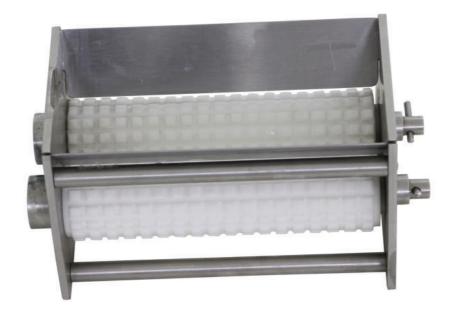

|             |
| All functions tested: | ■ YES                           | □ NO           | )                      |                         |             |
| Device cleaned:       | ■ YES                           | NO             | )                      |                         |             |
| Packaging:            |                                 |                |                        |                         |             |
| Original packagin     | g                               |                |                        |                         |             |
| Original packagin     | g (damaged)                     |                |                        |                         |             |

## Picture 1

■ Substitute packaging





## Picture 2



Picture 3





Picture 4



Picture 5



Picture 6