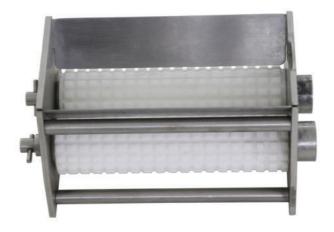

|
| All functions tested: | ■ YES                           | □ NO           | )                      |                         |             |
| Device cleaned:       | ■ YES                           | NO             | )                      |                         |             |
| Packaging:            |                                 |                |                        |                         |             |
| Original packagin     | g                               |                |                        |                         |             |
| Original packagin     | g (damaged)                     |                |                        |                         |             |

## Picture 1

■ Substitute packaging





## Picture 2



Picture 3





Picture 4



Picture 5



Picture 6