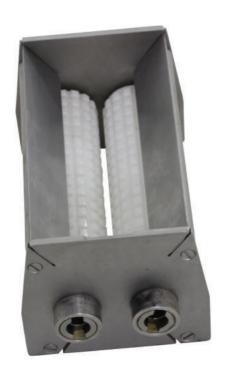

|             |
| All functions tested: | ■ YES                           | □ NO           | )                      |                         |             |
| Device cleaned:       | ■ YES                           | NO             | )                      |                         |             |
| Packaging:            |                                 |                |                        |                         |             |
| Original packagin     | g                               |                |                        |                         |             |
| Original packagin     | g (damaged)                     |                |                        |                         |             |

## Picture 1

■ Substitute packaging





## Picture 2



Picture 3





Picture 4



Picture 5



Picture 6