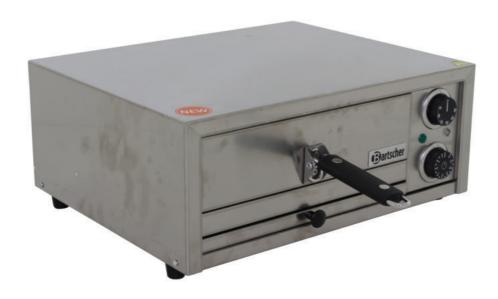

|             |  |
| Packaging:            |                                  |                |                        |                         |             |  |
| Original packaging    | g                                |                |                        |                         |             |  |
| Original packaging    | g (damaged)                      |                |                        |                         |             |  |
| Substitute packag     | ing                              |                |                        |                         |             |  |
|                       |                                  |                |                        |                         |             |  |

## Picture 1





## Picture 2



## Picture 3





Picture 4



Picture 5



Picture 6