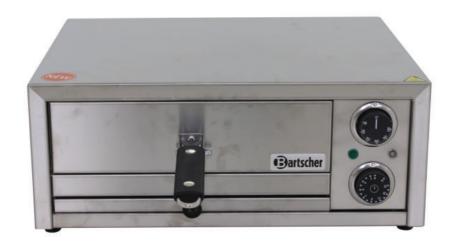

|                         |             |  |
| Packaging:            |                                  |                |                        |                         |             |  |
| Original packaging    | g                                |                |                        |                         |             |  |
| Original packaging    | g (damaged)                      |                |                        |                         |             |  |
| Substitute packag     | ing                              |                |                        |                         |             |  |
|                       |                                  |                |                        |                         |             |  |

## Picture 1





## Picture 2



## Picture 3





Picture 4



Picture 5



Picture 6