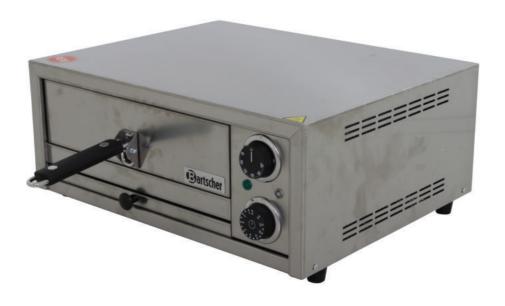

|             |  |
| Packaging:            |                                  |                |                        |                         |             |  |
| Original packaging    | g                                |                |                        |                         |             |  |
| Original packaging    | g (damaged)                      |                |                        |                         |             |  |
| Substitute packag     | ing                              |                |                        |                         |             |  |
|                       |                                  |                |                        |                         |             |  |

## Picture 1





## Picture 2



## Picture 3





Picture 4



Picture 5



Picture 6