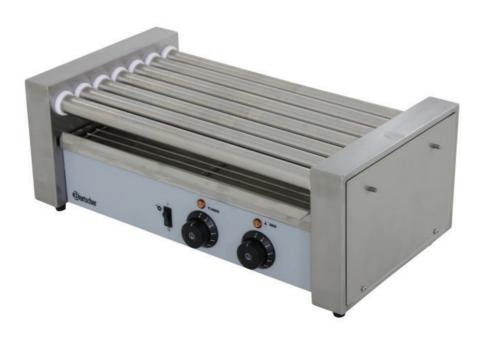

|          |            |
| Device cleaned:       | [                         | ■ YES      | NO                     |                          |          |            |
| Packaging:            |                           |            |                        |                          |          |            |
| Original packagi      | ing                       |            |                        |                          |          |            |
| Original packagi      | ing (damaged)             |            |                        |                          |          |            |
| Substitute packa      | aging                     |            |                        |                          |          |            |

# Picture 1





Picture 2



Picture 3





### Picture 4



# Picture 5

# Picture 6