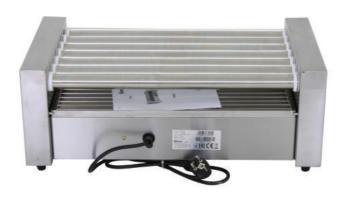

|            |
| Device cleaned:       | [                         | ■ YES      | NO                     |                          |          |            |
| Packaging:            |                           |            |                        |                          |          |            |
| Original packagi      | ing                       |            |                        |                          |          |            |
| Original packagi      | ing (damaged)             |            |                        |                          |          |            |
| Substitute packa      | aging                     |            |                        |                          |          |            |

# Picture 1





Picture 2



Picture 3





### Picture 4



# Picture 5

# Picture 6