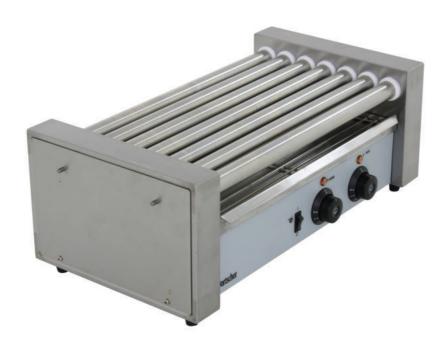

|                          |          |            |
| Device cleaned:       | [                         | ■ YES      | NO                     |                          |          |            |
| Packaging:            |                           |            |                        |                          |          |            |
| Original packagi      | ing                       |            |                        |                          |          |            |
| Original packagi      | ing (damaged)             |            |                        |                          |          |            |
| Substitute packa      | aging                     |            |                        |                          |          |            |

# Picture 1





Picture 2



Picture 3





### Picture 4



# Picture 5

# Picture 6