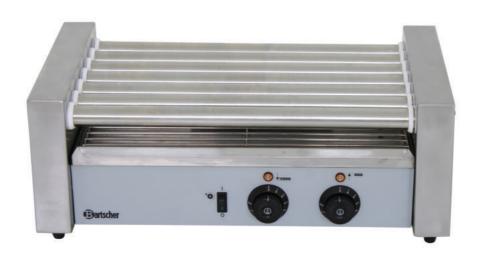

|                          |          |            |
| Device cleaned:       | [                         | ■ YES      | NO                     |                          |          |            |
| Packaging:            |                           |            |                        |                          |          |            |
| Original packagi      | ing                       |            |                        |                          |          |            |
| Original packagi      | ing (damaged)             |            |                        |                          |          |            |
| Substitute packa      | aging                     |            |                        |                          |          |            |

# Picture 1





Picture 2



Picture 3





### Picture 4



# Picture 5

# Picture 6