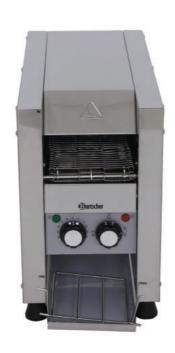

|       |                        |                      |                            |            |
| Original packagin                               | g                                                                                                                                                        |       |                        |                      |                            |            |
| Original packagin                               | g (damaged)                                                                                                                                              |       |                        |                      |                            |            |

#### Picture 1

Substitute packaging





### Picture 2



# Picture 3





#### Picture 4



# Picture 5



#### Picture 6