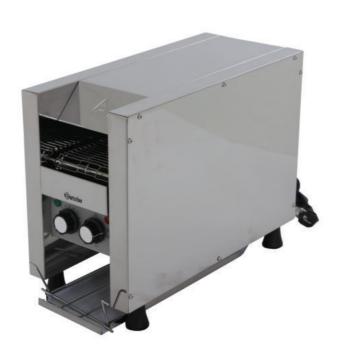

|       |                        |                      |                            |            |
| Original packagin                               | g                                                                                                                                                        |       |                        |                      |                            |            |
| Original packagin                               | g (damaged)                                                                                                                                              |       |                        |                      |                            |            |

#### Picture 1

Substitute packaging





### Picture 2



# Picture 3





#### Picture 4



# Picture 5



#### Picture 6