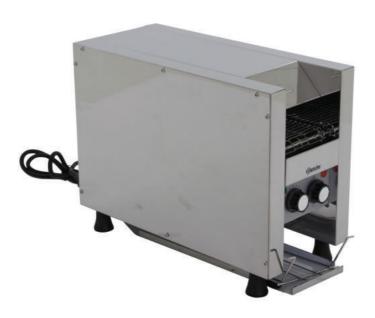

|       |                        |                      |                            |            |
| Original packagin                               | g                                                                                                                                                        |       |                        |                      |                            |            |
| Original packagin                               | g (damaged)                                                                                                                                              |       |                        |                      |                            |            |

#### Picture 1

Substitute packaging





### Picture 2



# Picture 3





#### Picture 4



# Picture 5



#### Picture 6