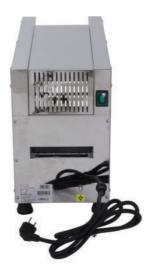

|                        |                      |                            |            |
| Original packagin                               | g                                                                                                                                                        |       |                        |                      |                            |            |
| Original packagin                               | g (damaged)                                                                                                                                              |       |                        |                      |                            |            |

#### Picture 1

Substitute packaging





### Picture 2



# Picture 3





#### Picture 4



# Picture 5



#### Picture 6