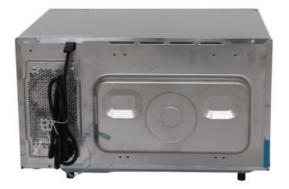

| YES                 | NO                     |                   |             |             |
| Packaging:                                      |                     |                        |                   |             |             |
| Original packaging                              |                     |                        |                   |             |             |
| Original packaging (                            | damaged)            |                        |                   |             |             |
| Substitute packaging                            | 9                   |                        |                   |             |             |

## Picture 1



# TEST LOG | A-LAGER



#### Picture 2



#### Picture 3



# TEST LOG | A-LAGER



Picture 4



## Picture 5



Picture 6