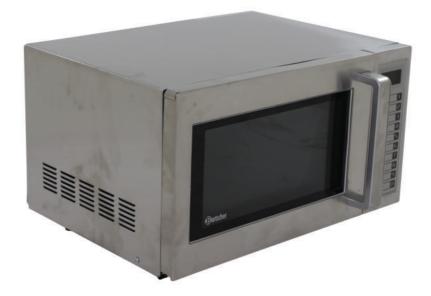

leaned:                                 | YES                 | NO                     |                   |             |             |
| Packaging:                                      |                     |                        |                   |             |             |
| Original packaging                              |                     |                        |                   |             |             |
| Original packaging (                            | damaged)            |                        |                   |             |             |
| Substitute packaging                            | 9                   |                        |                   |             |             |

## Picture 1



# TEST LOG | A-LAGER



#### Picture 2



#### Picture 3



# TEST LOG | A-LAGER



Picture 4



## Picture 5



Picture 6