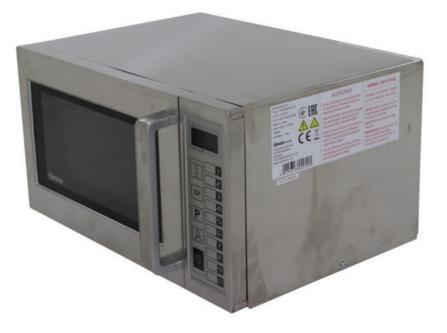

|
| Device cleaned:                                 | YES                 | NO                     |                   |             |             |
| Packaging:                                      |                     |                        |                   |             |             |
| Original packaging                              |                     |                        |                   |             |             |
| Original packaging (                            | damaged)            |                        |                   |             |             |
| Substitute packaging                            | 9                   |                        |                   |             |             |

## Picture 1



# TEST LOG | A-LAGER



#### Picture 2



#### Picture 3



# TEST LOG | A-LAGER



Picture 4



## Picture 5



Picture 6