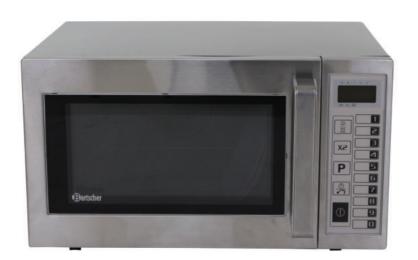

|                   |             |             |
| Device cleaned:                                 | YES                 | NO                     |                   |             |             |
| Packaging:                                      |                     |                        |                   |             |             |
| Original packaging                              |                     |                        |                   |             |             |
| Original packaging (                            | damaged)            |                        |                   |             |             |
| Substitute packaging                            | 9                   |                        |                   |             |             |

## Picture 1



# TEST LOG | A-LAGER



#### Picture 2



#### Picture 3



# TEST LOG | A-LAGER



Picture 4



## Picture 5



Picture 6