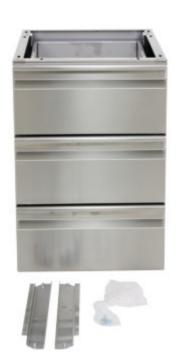

ECESSARY |             |
| Device complete:                                | YES               |               | 10                     |             |             |
| All functions tested:                           | YES               |               | 10                     |             |             |
| Device cleaned:                                 | YES               |               | 10                     |             |             |
| Packaging:                                      |                   |               |                        |             |             |
| Original packagir                               | ng                |               |                        |             |             |

• Original packaging (damaged)

Substitute packaging

### Picture 1



# TEST LOG | A-LAGER



Picture 2



### Picture 3



www.bartscher-warehouse.com

## TEST LOG | A-LAGER

Picture 4



### Picture 5



Picture 6