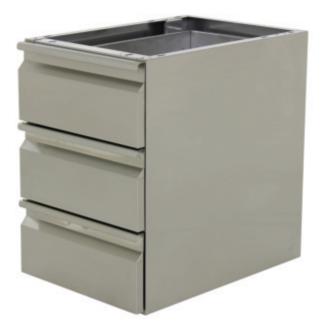

plete:                                | YES               |               | 10                     |             |             |
| All functions tested:                           | YES               |               | 10                     |             |             |
| Device cleaned:                                 | YES               |               | 10                     |             |             |
| Packaging:                                      |                   |               |                        |             |             |
| Original packagir                               | ng                |               |                        |             |             |

• Original packaging (damaged)

Substitute packaging

### Picture 1



# TEST LOG | A-LAGER



Picture 2



### Picture 3



www.bartscher-warehouse.com

## TEST LOG | A-LAGER

Picture 4



### Picture 5



Picture 6