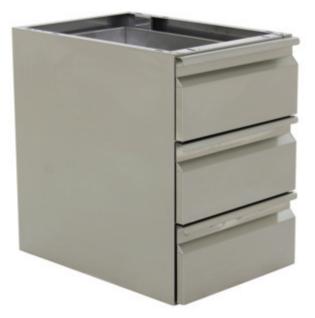

| YES               |               | 10                     |             |             |
| All functions tested:                           | YES               |               | 10                     |             |             |
| Device cleaned:                                 | YES               |               | 10                     |             |             |
| Packaging:                                      |                   |               |                        |             |             |
| Original packagir                               | ng                |               |                        |             |             |

• Original packaging (damaged)

Substitute packaging

### Picture 1



# TEST LOG | A-LAGER



Picture 2



### Picture 3



www.bartscher-warehouse.com

## TEST LOG | A-LAGER

Picture 4



### Picture 5



Picture 6