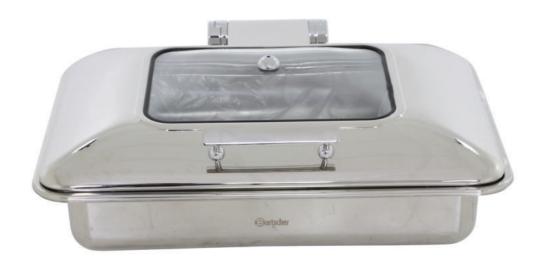

|            |     |
| All functions tested:       | ■ YES                     | NO             |                        |                         |            |     |
| Device cleaned:             | ■ YES                     | ☐ NO           |                        |                         |            |     |
| Packaging:                  |                           |                |                        |                         |            |     |
| Original packaging          |                           |                |                        |                         |            |     |
| Original packaging (dam     | aged)                     |                |                        |                         |            |     |

## Picture 1

Substitute packaging





Picture 2



Picture 3



## TEST LOG | A-LAGER



Picture 4



Picture 5

Picture 6