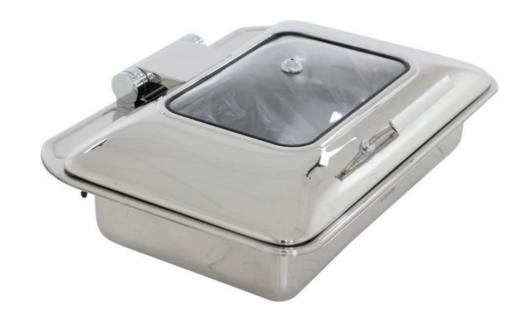

|     |
| All functions tested:       | ■ YES                     | NO             |                        |                         |            |     |
| Device cleaned:             | ■ YES                     | ☐ NO           |                        |                         |            |     |
| Packaging:                  |                           |                |                        |                         |            |     |
| Original packaging          |                           |                |                        |                         |            |     |
| Original packaging (dam     | aged)                     |                |                        |                         |            |     |

## Picture 1

Substitute packaging





Picture 2



Picture 3



## TEST LOG | A-LAGER



Picture 4



Picture 5

Picture 6