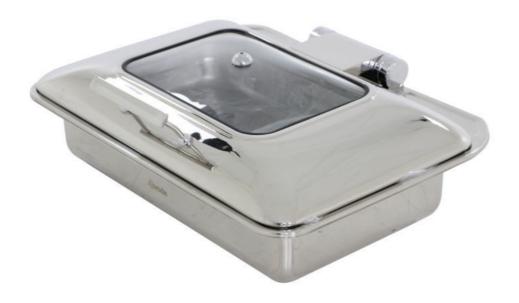

| All functions tested:       | ■ YES                     | NO             |                        |                         |            |     |
| Device cleaned:             | ■ YES                     | ☐ NO           |                        |                         |            |     |
| Packaging:                  |                           |                |                        |                         |            |     |
| Original packaging          |                           |                |                        |                         |            |     |
| Original packaging (dam     | aged)                     |                |                        |                         |            |     |

## Picture 1

Substitute packaging





Picture 2



Picture 3



## TEST LOG | A-LAGER



Picture 4



Picture 5

Picture 6