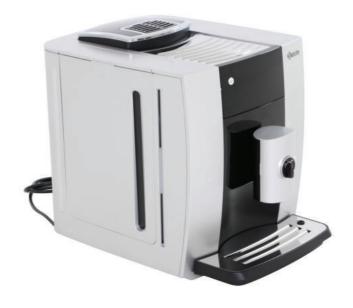

All functions tested:                           | ■ YES                | ☐ NO                   | )                      |         |             |
| Device cleaned:                                 | ■ YES                | □ NO                   | )                      |         |             |
| Packaging:                                      |                      |                        |                        |         |             |
| Original packaging                              |                      |                        |                        |         |             |
| Original packaging                              | (damaged)            |                        |                        |         |             |

### Picture 1

Substitute packaging





## Picture 2



# Picture 3





Picture 4



Picture 5



### Picture 6