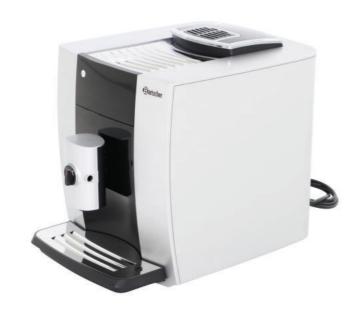

tested:                           | ■ YES                | ☐ NO                   | )                      |         |             |
| Device cleaned:                                 | ■ YES                | □ NO                   | )                      |         |             |
| Packaging:                                      |                      |                        |                        |         |             |
| Original packaging                              |                      |                        |                        |         |             |
| Original packaging                              | (damaged)            |                        |                        |         |             |

### Picture 1

Substitute packaging





## Picture 2



# Picture 3





Picture 4



Picture 5



### Picture 6