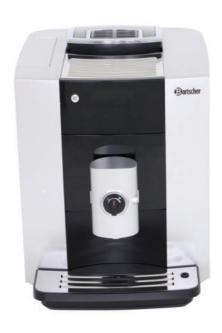

|             |
| All functions tested:                           | ■ YES                | ☐ NO                   | )                      |         |             |
| Device cleaned:                                 | ■ YES                | □ NO                   | )                      |         |             |
| Packaging:                                      |                      |                        |                        |         |             |
| Original packaging                              |                      |                        |                        |         |             |
| Original packaging                              | (damaged)            |                        |                        |         |             |

### Picture 1

Substitute packaging





## Picture 2



# Picture 3





Picture 4



Picture 5



### Picture 6