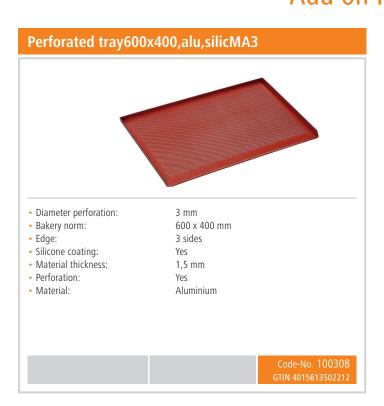

eter casters: • Wheel buffer:

• Delivery state:

• Material:

• Important information:

· Number of drawers:

• Distance between trays:

• Load-bearing capacity per drawer max.:

• Can be loaded from both sides:

• Designed for:

• Worktop surface:

· Properties:

Slots

Clearing

80 kg

4 swivel casters, 2 with brake

100 mm

4 units, plastic

Building kit (simple assembly)

Stainless steel

18

80 mm

10 kg Yes

Euronorm 600 x 400 mm

One container lock each on the front and rear side.

▶ Continue on the next page







# Euronorm trolley 18EN60400

• Properties: Frame in square tubing 25 x 25 mm

Not included in delivery:
Containers

Sheets

• Depth container max.: Grilles 65 mm

• Size: W 490 x D 630 x H 1,885 mm

• Weight: 22 kg







## Euronorm trolley 18EN60400 Add on Products