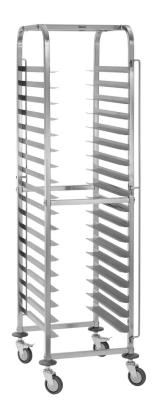

### Euronorm trolley 18EN60400

- ▶ Transport sheets simple and effectively
  - ✓ Designed for 18 sheets, 600 x 400 mm
  - ✓ Load-bearing capacity max.: 80 kg, 10 kg

One container lock each on the front and rear side.

#### Description

The clearing trolley for bakeries and commercial kitchens offers space for 18 standard bakery sheets with a size of 600 x 400 mm. Fast and safe clearing is guaranteed thanks to the doublesided container lock.

Clearing

80 kg

4 swivel casters, 2 with brake

100 mm

4 units, plastic

Building kit (simple assembly)

Stainless steel

18

80 mm

10 kg Yes

Euronorm 600 x 400 mm

One container lock each on the front and rear side.

▶ Continue on the next page

# Euronorm trolley 18EN60400

• Properties: Frame in square tubing 25 x 25 mm

Not included in delivery:
Containers

Sheets

• Depth container max.: Grilles 65 mm

• Size: W 490 x D 630 x H 1,885 mm

• Weight: 22 kg