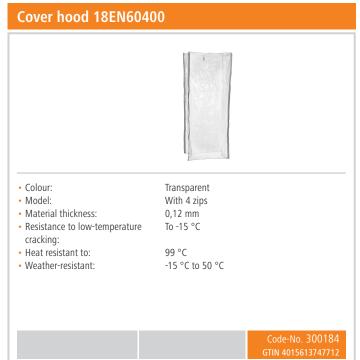

er casters: • Wheel buffer:

• Delivery state:

• Material:

• Important information:

· Number of drawers:

• Distance between trays:

• Load-bearing capacity per drawer max.:

• Can be loaded from both sides:

• Designed for:

• Worktop surface:

· Properties:

Slots

Clearing

80 kg

4 swivel casters, 2 with brake

100 mm

4 units, plastic

Building kit (simple assembly)

Stainless steel

18

80 mm

10 kg Yes

Euronorm 600 x 400 mm

One container lock each on the front and rear side.

▶ Continue on the next page







# Euronorm trolley 18EN60400

• Properties: Frame in square tubing 25 x 25 mm

Not included in delivery:
Containers

Sheets

• Depth container max.: Grilles 65 mm

• Size: W 490 x D 630 x H 1,885 mm

• Weight: 22 kg







## Euronorm trolley 18EN60400 Add on Products