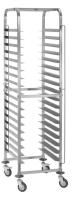

### Euronorm trolley 18EN60400

- ▶ Transport sheets simple and effectively
  - ✓ Designed for 18 sheets, 600 x 400 mm
  - ✓ Load-bearing capacity max.: 80 kg, 10 kg

One container lock each on the front and rear side.

#### Description

The clearing trolley for bakeries and commercial kitchens offers space for 18 standard bakery sheets with a size of 600 x 400 mm. Fast and safe clearing is guaranteed thanks to the doublesided container lock.

### **Features**

• Model: · Application area:

• Total load-bearing capacity, max.:

• With handle(s): • Swivel casters:

· Diameter casters: • Wheel buffer:

• Delivery state:

• Material:

• Important information:

· Number of drawers:

• Distance between trays:

• Load-bearing capacity per drawer max.:

• Can be loaded from both sides:

• Designed for:

• Worktop surface:

· Properties:

Slots

Clearing

80 kg

4 swivel casters, 2 with brake

100 mm

4 units, plastic

Building kit (simple assembly)

Stainless steel

18

80 mm

10 kg Yes

Euronorm 600 x 400 mm

One container lock each on the front and rear side.

▶ Continue on the next page

# Euronorm trolley 18EN60400

• Properties: Frame in square tubing 25 x 25 mm

Not included in delivery:
Containers

Sheets

• Depth container max.: Grilles 65 mm

• Size: W 490 x D 630 x H 1,885 mm

• Weight: 22 kg