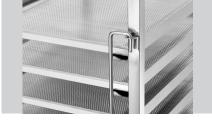

### Euronorm trolley 18EN60400

- ▶ Transport sheets simple and effectively
  - ✓ Designed for 18 sheets, 600 x 400 mm
  - ✓ Load-bearing capacity max.: 80 kg, 10 kg

One container lock each on the front and rear side.

#### Description

The clearing trolley for bakeries and commercial kitchens offers space for 18 standard bakery sheets with a size of 600 x 400 mm. Fast and safe clearing is guaranteed thanks to the doublesided container lock.

80 mm

10 kg Yes

Euronorm 600 x 400 mm

One container lock each on the front and rear side.

▶ Continue on the next page