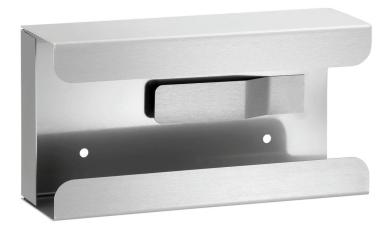

## Glove dispenser K10

▶ Glove dispenser for wall attachment

Designed for hygiene station DH1 1460

Capacity: 1 box

- **▶** Filling
  - ✓ Insertion of box
- Max. box dimensions:
  - √ W 250 x D 130 x H 78 mm

Strong hold due to rear inside spring

Insertion of box

W 250 x D 130 x H 78 mm

Attachment material

Stainless steel

Strong hold due to rear inside spring

Wall-mounting

Attachment to hygiene station DH1 1460

W 130 x D 80 x H 251 mm