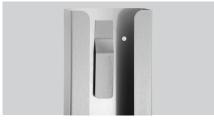

## Glove dispenser K10

▶ Glove dispenser for wall attachment

Designed for hygiene station DH1 1460

Capacity: 1 box

- **▶** Filling
  - ✓ Insertion of box
- Max. box dimensions:
  - √ W 250 x D 130 x H 78 mm

Strong hold due to rear inside spring

## Description

For pubs and restaurants, hotels, petrol stations, care homes, and hospitals. The glove dispenser can be easily mounted to the wall in entrances or at work stations. The integrated spring ensures a secure hold and enables the use of even small boxes.

Insertion of box

W 250 x D 130 x H 78 mm

Attachment material

Stainless steel

Strong hold due to rear inside spring

Wall-mounting

Attachment to hygiene station DH1 1460

W 130 x D 80 x H 251 mm