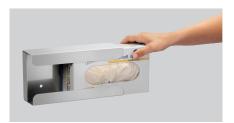

## Description

For pubs and restaurants, hotels, petrol stations, care homes, and hospitals. The glove dispenser can be easily mounted to the wall in entrances or at work stations. The integrated spring ensures a secure hold and enables the use of even small boxes.