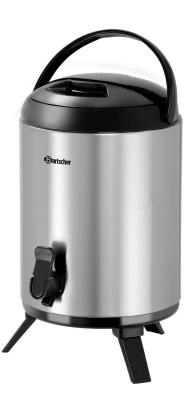

## Iso-Dispenser 9L

## Description

Thanks to its double-walled design, the Iso-Dispenser with its tap system keeps up to 9 litres of beverages hot or cold. The hinged feet allow the use of glasses and cups up to a height of 11 cm.

Silver Black Cold or hot drinks 2,5 °C No 9 litre(s) 11 cm No -Stainless steel Plastic

Yes

Yes

Lid and tap can be detached Dispensing system

Designed for cold or hot drinks
Contents: 9 litres

Easy and needs-based dosing
✓ Dispensing system