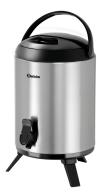

## Description

Thanks to its double-walled design, the Iso-Dispenser with its tap system keeps up to 9 litres of beverages hot or cold. The hinged feet allow the use of glasses and cups up to a height of 11 cm.

## Features

| • (a | rrvina | handl | 6. |
|------|--------|-------|----|
| • Ca | nying  | nanui | с. |

- Double-walled:
- Colour:
- Designed for:
- Temperature loss / hour approx.:
- Filling level display:
- Pump system:
- Content:
- Glasses / cup height max.:Integrated drip tray:
- Including:
- Material:
- Important information:
- Properties:

Silver Black Cold or hot drinks 2,5 °C No 9 litre(s) 11 cm No -Stainless steel Plastic

Yes

Yes

Lid and tap can be detached Dispensing system

Designed for cold or hot drinks
Contents: 9 litres

Easy and needs-based dosing
✓ Dispensing system

Practical:
✓ Hinged feet

Easy cleaning
✓ Lid and tap can be detached

9 L