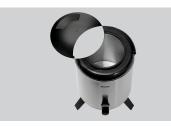

## Description

Thanks to its double-walled design, the Iso-Dispenser with its tap system keeps up to 9 litres of beverages hot or cold. The hinged feet allow the use of glasses and cups up to a height of 11 cm.

## Features

| • (a | rrvina | handl | 6. |
|------|--------|-------|----|
| • Ca | nying  | nanui | с. |

- Double-walled:
- Colour:
- Designed for:
- Temperature loss / hour approx.:
- Filling level display:
- Pump system:
- Content:
- Glasses / cup height max.:Integrated drip tray:
- Including:
- Material:
- Important information:
- Properties:

Silver Black Cold or hot drinks 2,5 °C No 9 litre(s) 11 cm No -Stainless steel Plastic

Yes

Yes

Lid and tap can be detached Dispensing system

Designed for cold or hot drinks
Contents: 9 litres

Easy and needs-based dosing
✓ Dispensing system