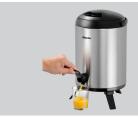

Silver Black Cold or hot drinks 2,5 °C No 9 litre(s) 11 cm No -Stainless steel Plastic

Yes

Yes

Lid and tap can be detached Dispensing system

Designed for cold or hot drinks
Contents: 9 litres

Easy and needs-based dosing
✓ Dispensing system

Practical:
✓ Hinged feet

Easy cleaning
✓ Lid and tap can be detached

9 L