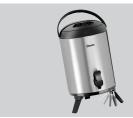

Thanks to its double-walled design, the Iso-Dispenser with its tap system keeps up to 9 litres of beverages hot or cold. The hinged feet allow the use of glasses and cups up to a height of 11 cm.

## Features

| • (a | rrvina | handl | 6. |
|------|--------|-------|----|
| • Ca | nying  | nanui | с. |

- Double-walled:
- Colour:
- Designed for:
- Temperature loss / hour approx.:
- Filling level display:
- Pump system:
- Content:
- Glasses / cup height max.:Integrated drip tray:
- Including:
- Material:
- Important information:
- Properties:

Silver Black Cold or hot drinks 2,5 °C No 9 litre(s) 11 cm No -Stainless steel Plastic

Yes

Yes

Lid and tap can be detached Dispensing system



Designed for cold or hot drinks
Contents: 9 litres



Easy and needs-based dosing
✓ Dispensing system



Practical:
✓ Hinged feet



Easy cleaning
✓ Lid and tap can be detached

9 L





## Iso-Dispenser 9L

- Properties:
- Size:
- Weight:

Simple cleaning Hinged feet W 240 x D 270 x H 420 mm 2 kg