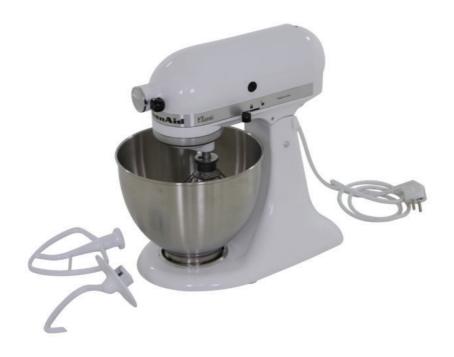

| T YES                 | □ NO           |                        |                         |            |
| Device cleaned:                                 | ■ YES                 | ☐ NO           |                        |                         |            |
| Packaging:                                      |                       |                |                        |                         |            |
| Original packagin                               | g                     |                |                        |                         |            |
| Original packagin                               | g (damaged)           |                |                        |                         |            |

## Picture 1

Substitute packaging





Picture 2



## Picture 3