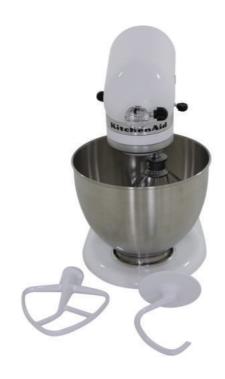

:                           | T YES                 | □ NO           |                        |                         |            |
| Device cleaned:                                 | ■ YES                 | ☐ NO           |                        |                         |            |
| Packaging:                                      |                       |                |                        |                         |            |
| Original packagin                               | g                     |                |                        |                         |            |
| Original packagin                               | g (damaged)           |                |                        |                         |            |

## Picture 1

Substitute packaging





Picture 2



## Picture 3