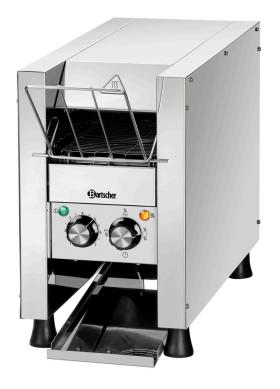

## **Conveyor toaster Mini-XS**

Conveyor toaster in XS format
 Width: 23.5 cm

- Belt speed and type of heat supply can be controlled separately
  - Functions: Upper / lower heat, upper heat, lower heat
- Powerful
  - ✓ Up to 90 slices of toast per hour

### Description

This conveyor toaster in extra slim design will find space even in the smallest kitchen or on the smallest buffet table. Despite its size, this high-performance toaster can toast up to 90 slices of bread or half bread rolls in an hour.

# Conveyor toaster Mini-XS

- Important information:
- Material:
- Heat-up time:
- Size:
- Weight:

Stainless steel Polished 5 minutes W 235 x D 655 x H 395 mm 11.6 kg