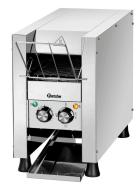

## **Conveyor toaster Mini-XS**

Conveyor toaster in XS format
 Width: 23.5 cm

- Belt speed and type of heat supply can be controlled separately
  - Functions: Upper / lower heat, upper heat, lower heat
- Powerful
  - ✓ Up to 90 slices of toast per hour

### Description

This conveyor toaster in extra slim design will find space even in the smallest kitchen or on the smallest buffet table. Despite its size, this high-performance toaster can toast up to 90 slices of bread or half bread rolls in an hour.

# Conveyor toaster Mini-XS

- Important information:
- Material:
- Heat-up time:
- Size:
- Weight:

Stainless steel Polished 5 minutes W 235 x D 655 x H 395 mm 11.6 kg