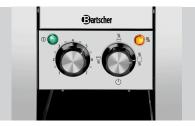

1 kW | 230 V | 50 Hz Heat up . ON/OFF Stepless control Conveyor toaster Approx. 90 slices of toast Yes Toast Sandwich toast Bagels or half bread rolls Belt speed and type of heat supply can be controlled separately W 135 x H 58 mm Upper / lower heat (toast) Upper heat (bread roll) Lower heat (bread roll) Electronic Toggle