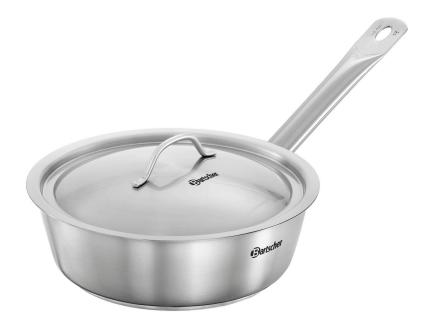

## Frying pan E240-D1

A real all-rounder in every kitchen - whether frying, roasting, or heating food, this stainless steel frying pan and matching lid are ideal for use on any hob.

Stainless steel

Thermally insulated

## Features

- Material handle(s): · Handle properties:
- Detachable handle:
- Induction-suitable: • Inside diameter:
- Diameter surface:
- Pan height: Material:
- Important information:
- · Including:
- Roasting surface design:
- Size:
- - 1 lid

No

Yes

240 mm

190 mm

Stainless steel

75 mm

- Stainless steel
  - Brushed W 260 x D 486 x H 98 mm
- Weight: 1.3 kg

- Cooking surface
  - ✓ Stainless steel brushed

► Induction-suitable

- Internal diameter: 240 mm
- Diameter of base: 190 mm

Heat-insulated handle