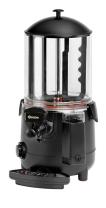

## Chocolate dispenser 9,5L

Description

Perfect enjoyment: Heat up chocolate and keep it warm without burning it and without lumps.

## **Features**

• Power load: · Temperature range:

• Control unit:

• Control lamp:

• Overheating protection:

• ON/OFF switch:

Colour:

• Designed for:

· Material mixer: · Material mixer blades:

· Content:

• Glasses / cup height max.:

· Properties:

· Integrated drip tray:

1 kW | 230 V | 50 Hz

0 °C to 85 °C

Electronic

Toggle

ON/OFF

Yes

Yes Black

Heating and keeping hot chocolate warm

Stainless steel

Plastic

9,5 litre(s)

10 cm

Drain cock, detachable

Drip tray with filling level sensor Heated based on water bath principle

▶ Continue on the next page

Content: 9.5 litres

- Stepless temperature control
  - ✓ Temperature range: 0°C to 85°C
- On/off switch with control light

## Chocolate dispenser 9,5L

• Important information:

Material:

Plastic Polycarbonate Stainless steel

Stepless
Up to max. 85°C
Tube brush
W 280 x D 410 x H 580 mm • Temperature control:

• Including:

• Size:

• Weight: 7.5 kg