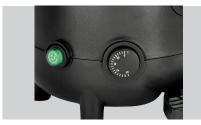

Toggle

ON/OFF

Yes

Yes Black

Heating and keeping hot chocolate warm

Stainless steel

Plastic

9,5 litre(s)

## Chocolate dispenser 9,5L

• Important information:

Material:

Plastic Polycarbonate Stainless steel

Stepless
Up to max. 85°C
Tube brush
W 280 x D 410 x H 580 mm • Temperature control:

• Including:

• Size:

• Weight: 7.5 kg