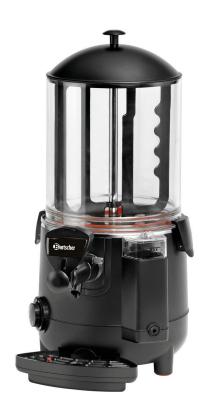

## Chocolate dispenser 9,5L

Description

Perfect enjoyment: Heat up chocolate and keep it warm without burning it and without lumps.

· Material mixer: · Material mixer blades:

· Content:

• Glasses / cup height max.:

· Properties:

· Integrated drip tray:

1 kW | 230 V | 50 Hz

0 °C to 85 °C

Electronic

Toggle

ON/OFF

Yes

Yes Black

Heating and keeping hot chocolate warm

Stainless steel

Plastic

9,5 litre(s)

10 cm

Drain cock, detachable

Drip tray with filling level sensor Heated based on water bath principle

▶ Continue on the next page

Content: 9.5 litres

- Stepless temperature control
  - ✓ Temperature range: 0°C to 85°C
- On/off switch with control light