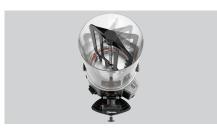

- Stainless steel agitator
- Rotating plastic stirrer blade

- Heating based on the bain-marie principle
- Water tank with min./max. mark