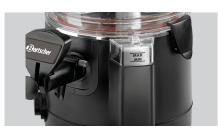

## Chocolate dispenser 9,5L

Description

Perfect enjoyment: Heat up chocolate and keep it warm without burning it and without lumps.

## **Features**

• Power load: · Temperature range:

• Control unit:

• Control lamp:

• Overheating protection:

• ON/OFF switch:

Colour:

• Designed for:

· Material mixer: · Material mixer blades:

· Content:

• Glasses / cup height max.:

· Properties:

· Integrated drip tray:

1 kW | 230 V | 50 Hz

0 °C to 85 °C

Electronic

Toggle

ON/OFF

Yes

Yes Black

Heating and keeping hot chocolate warm

Stainless steel

Plastic

9,5 litre(s)

10 cm

Drain cock, detachable

Drip tray with filling level sensor Heated based on water bath principle

▶ Continue on the next page

Content: 9.5 litres

- Stepless temperature control
  - ✓ Temperature range: 0°C to 85°C
- On/off switch with control light

## Chocolate dispenser 9,5L

• Important information:

Material:

Plastic Polycarbonate Stainless steel

Stepless
Up to max. 85°C
Tube brush
W 280 x D 410 x H 580 mm • Temperature control:

• Including:

• Size:

• Weight: 7.5 kg