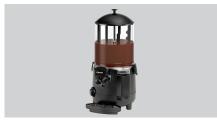

## Chocolate dispenser 9,5L

Description

Perfect enjoyment: Heat up chocolate and keep it warm without burning it and without lumps.

- Stainless steel agitator
- Rotating plastic stirrer blade

- Heating based on the bain-marie principle
- Water tank with min./max. mark