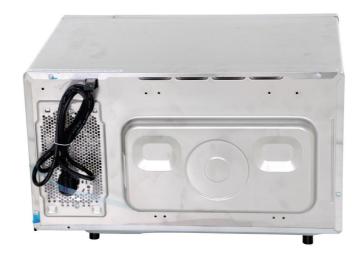

|
| All functions tested:   | YES                          | NO             |                        |                         |            |
| Device cleaned:         | ■ YES                        | ☐ NO           |                        |                         |            |
| Packaging:              |                              |                |                        |                         |            |
| Original packaging      |                              |                |                        |                         |            |
| Original packaging (d   | lamaged)                     |                |                        |                         |            |

## Picture 1

Substitute packaging





## Picture 2



## Picture 3





Picture 4



Picture 5



Picture 6