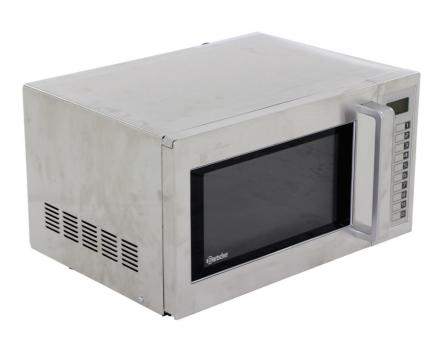

|            |
| All functions tested:   | YES                          | NO             |                        |                         |            |
| Device cleaned:         | ■ YES                        | ☐ NO           |                        |                         |            |
| Packaging:              |                              |                |                        |                         |            |
| Original packaging      |                              |                |                        |                         |            |
| Original packaging (d   | lamaged)                     |                |                        |                         |            |

## Picture 1

Substitute packaging





## Picture 2



## Picture 3





Picture 4



Picture 5



Picture 6