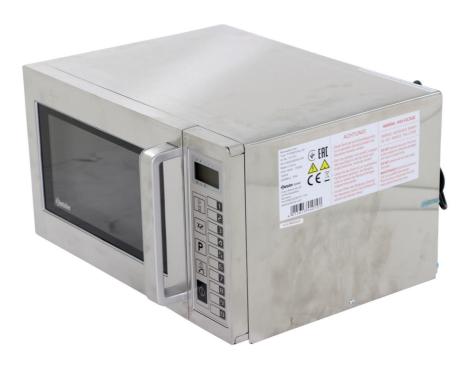

|                         |            |
| All functions tested:   | YES                          | NO             |                        |                         |            |
| Device cleaned:         | ■ YES                        | ☐ NO           |                        |                         |            |
| Packaging:              |                              |                |                        |                         |            |
| Original packaging      |                              |                |                        |                         |            |
| Original packaging (d   | lamaged)                     |                |                        |                         |            |

## Picture 1

Substitute packaging





## Picture 2



## Picture 3





Picture 4



Picture 5



Picture 6