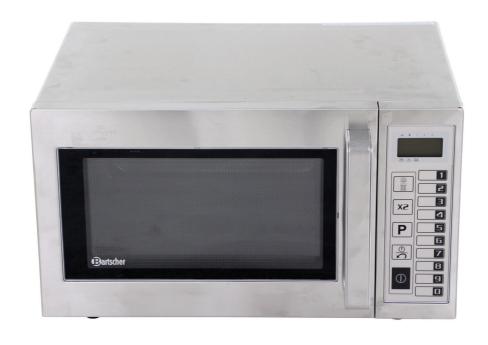

|                         |            |
| All functions tested:   | YES                          | NO             |                        |                         |            |
| Device cleaned:         | ■ YES                        | ☐ NO           |                        |                         |            |
| Packaging:              |                              |                |                        |                         |            |
| Original packaging      |                              |                |                        |                         |            |
| Original packaging (d   | lamaged)                     |                |                        |                         |            |

## Picture 1

Substitute packaging





## Picture 2



## Picture 3





Picture 4



Picture 5



Picture 6