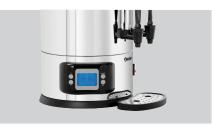

Removable tea strainer
 For easy loading and cleaning

Code-No. 200128 GTIN 4015613811833