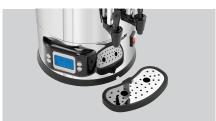

#### • Material:

- Colour:
- Number of taps:
- Temperature range:
- Control unit:
- Safety thermostat:
- Content:
- Display:
- ON/OFF switch:
- Double-walled:Filling level display:
- Material lid:
- Including:
- Properties:
- Important information:
- Power load:
- Continue on the next page

Stainless steel Silver 2 20 °C to 100 °C Electronic Yes 15 litre(s) Yes Yes Yes Yes Stainless steel 1 tea strainer Detachable drip tray Separate hot water and tea tap with own filling level display 2,5 kW | 230 V | 50/60 Hz

Removable tea strainer
 For easy loading and cleaning

Code-No. 200128 GTIN 4015613811833