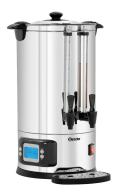

#### Description

The tea and hot water dispenser with a total capacity of 15 litres always has hot tea and hot water available for larger groups. Thanks to the clearly arranged display, the required presettings can be easily made and kept in view.

- 2 separate tanks
  - For hot water and tea preparation
  - ✓ Total volume: 15 litres

- Simple tea preparation and dispensing
- Thanks to a separate outlet tap with its own filling level indicator

- With display
  ✓ For an easier overview of the settings
- Temperature control in 1 °C steps