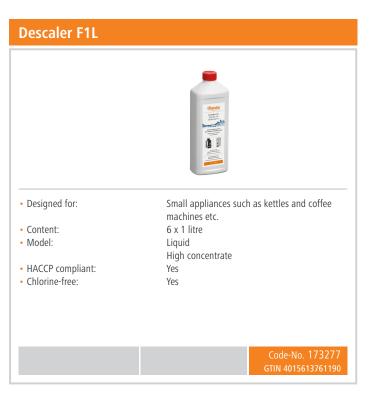

lver 2 20 °C to 100 °C Electronic Yes 15 litre(s) Yes Yes Yes Yes Stainless steel 1 tea strainer Detachable drip tray Separate hot water and tea tap with own filling level display 2,5 kW | 230 V | 50/60 Hz



- 2 separate tanks
  - For hot water and tea preparation
  - ✓ Total volume: 15 litres



- Simple tea preparation and dispensing
- Thanks to a separate outlet tap with its own filling level indicator



- With display
  ✓ For an easier overview of the settings
- Temperature control in 1 °C steps



Removable tea strainer
 For easy loading and cleaning

Code-No. 200128 GTIN 4015613811833



# Tea/hot water dispenser D15000

- Control lamp: Temperature control:
- Size: • Weight:

No In 1 °C steps W 250 x D 380 x H 550 mm 5.2 kg







## Tea/hot water dispenser D15000 Add on Products