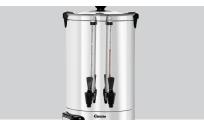

- 2 separate tanks
  - For hot water and tea preparation
  - ✓ Total volume: 15 litres

- Simple tea preparation and dispensing
- Thanks to a separate outlet tap with its own filling level indicator

- With display
  ✓ For an easier overview of the settings
- Temperature control in 1 °C steps