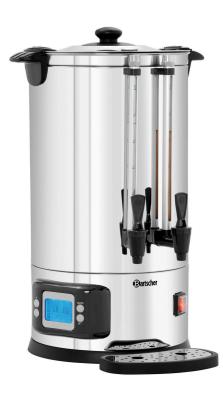

### Tea/hot water dispenser D15000

#### Description

The tea and hot water dispenser with a total capacity of 15 litres always has hot tea and hot water available for larger groups. Thanks to the clearly arranged display, the required presettings can be easily made and kept in view.

Stainless steel Silver 2 20 °C to 100 °C Electronic Yes 15 litre(s) Yes Yes Yes Yes Stainless steel 1 tea strainer Detachable drip tray Separate hot water and tea tap with own filling level display 2,5 kW | 230 V | 50/60 Hz

- 2 separate tanks
  - For hot water and tea preparation
  - ✓ Total volume: 15 litres

- Simple tea preparation and dispensing
- Thanks to a separate outlet tap with its own filling level indicator

- With display
  ✓ For an easier overview of the settings
- Temperature control in 1 °C steps